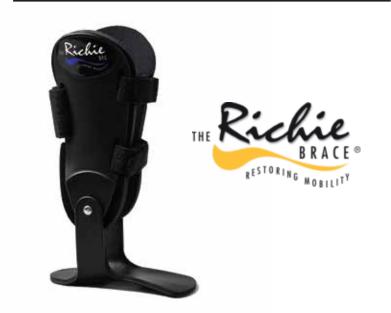

# RICHIE BRACE ANKLE BRACE

**OVER-THE-COUNTER (OTC)** 

#### PREFABRICATED RICHIE BRACE OPTION

#### **FEATURES**

- Prefabricated orthotic footplate in 5 sizes
- Full flexion ankle joints or restricted hinge ankle options
- Adjustable Velcro strap closure

## **CLINICAL INDICATIONS**

- Acute Ankle Sprain
- Tendinopathy of the Foot and Ankle
- Interim brace before custom Ankle Foot Orthoses (AFO)
- Assists in recovery

#### **BENEFITS**

- Powerful footplate control over the ankle and hind foot
- Economical on-the-spot treatment of acute injuries
- Compatible with Custom Foot Orthotic