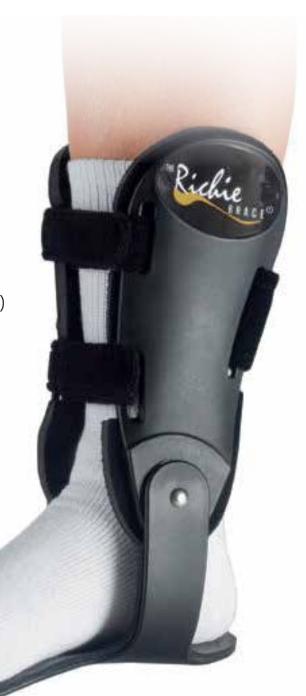

# RICHIE BRACE ANKLE BRACE

**OVER-THE-COUNTER (OTC)** 

#### PREFABRICATED RICHIE BRACE OPTION

#### **FEATURES**

- Prefabricated orthotic footplate in 5 sizes
- Full flexion ankle joints or restricted hinge ankle options
- Adjustable Velcro strap closure

## **CLINICAL INDICATIONS**

- Acute Ankle Sprain
- Tendinopathy of the Foot and Ankle
- Interim brace before custom Ankle Foot Orthoses (AFO)
- Assists in recovery

#### **BENEFITS**

- Powerful footplate control over the ankle and hind foot
- Economical on-the-spot treatment of acute injuries
- Compatible with Custom Foot Orthotic